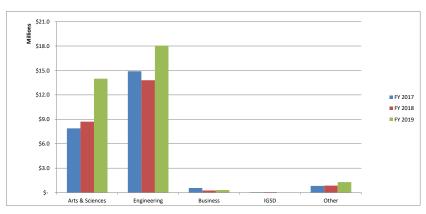

## Total Sponsored Programs Expenditures (including IDC) \*

## Externally Recovered Indirect Costs

|                                                 |    | FY 2017    |   | FY 2018    |   | FY 2019    |   | \$ Change | % Change |
|-------------------------------------------------|----|------------|---|------------|---|------------|---|-----------|----------|
|                                                 |    |            |   |            |   |            |   |           |          |
| Arts & Sciences                                 |    |            |   |            |   |            |   |           |          |
| Biology and Biotechnology                       | \$ | 1,247,293  | Ş | 1,469,197  | Ş | 1,251,216  | Ş | (217,981) | -15%     |
| Chemistry and Biochemistry                      |    | 1,624,868  |   | 1,596,653  |   | 1,480,672  |   | (115,981) | -7%      |
| Computer Science                                |    | 2,993,952  |   | 3,073,162  |   | 5,723,993  |   | 2,650,831 | 86%      |
| Humanities                                      |    | 175,450    |   | 330,493    |   | 89,938     |   | (240,555) | -73%     |
| Mathematics                                     |    | 970,620    |   | 1,197,983  |   | 986,975    |   | (211,008) | -18%     |
| Physics                                         |    | 586,455    |   | 671,673    |   | 3,103,606  |   | 2,431,933 | 362%     |
| Social Science                                  |    | 292,521    |   | 369,489    |   | 1,348,652  |   | 979,163   | 265%     |
|                                                 |    | 7,891,159  |   | 8,708,650  |   | 13,985,052 |   | 5,276,402 | 61%      |
| Engineering                                     |    |            |   |            |   |            |   |           |          |
| Biomedical Engineering                          |    | 2,181,078  |   | 2,743,447  |   | 2,625,387  |   | (118,060) | -4%      |
| Chemical Engineering                            |    | 1,534,631  |   | 1,382,627  |   | 1,475,997  |   | 93,370    | 7%       |
| Civil Engineering                               |    | 464,869    |   | 444,795    |   | 227,460    |   | (217,335) | -49%     |
| Electrical and Computer Engineering             |    | 2,216,294  |   | 2,092,077  |   | 1,305,627  |   | (786,450) | -38%     |
| Fire Protection Engineering                     |    | 1,394,916  |   | 285,028    |   | 356,896    |   | 71,868    | 25%      |
| Mechanical Engineering                          |    | 7,103,910  |   | 6,852,530  |   | 12,042,320 |   | 5,189,790 | 76%      |
|                                                 |    | 14,895,698 |   | 13,800,504 |   | 18,033,687 |   | 4,233,183 | 31%      |
| Business                                        |    |            |   |            |   |            |   |           |          |
| School of Business                              |    | 570,531    |   | 260,115    |   | 312,352    |   | 52,237    | 20%      |
|                                                 |    |            |   |            |   | ,          |   | ,         |          |
| IGSD                                            |    |            |   |            |   |            |   |           |          |
| Interdisciplinary and Global Studies Division   |    | 42,580     |   | 65,390     |   | -          |   | (65,390)  | -100%    |
| Other                                           |    |            |   |            |   |            |   |           |          |
| Corporate and Professional Education - CPE Cc   |    | 63,416     |   | 59,561     |   | 67,152     |   | 7,591     | 13%      |
| Associate Provost                               |    | -          |   | -          |   | -          |   | -         |          |
| Computing and Communications Center             |    | -          |   | -          |   | -          |   | -         |          |
| Corporate and Foundation Relations              |    | 3,464      |   | -          |   | -          |   | -         |          |
| Dean of Graduate Studies                        |    | 102,208    |   | 80,269     |   | 135,456    |   | 55,187    | 69%      |
| Dean of Students Office                         |    | -          |   | 3,796      |   | 74,925     |   | 71,129    | 1874%    |
| Dean of Undergraduate Studies                   |    | -          |   | 6,021      |   | -          |   | (6,021)   | -100%    |
| Talent and Human Resources                      |    | 89.555     |   | 25,200     |   | (1,298)    |   | (26,498)  | -105%    |
| Intellectual Property and Innovation            |    | -          |   | -          |   | 41,795     |   | 41,795    |          |
| Library Operations                              |    |            |   |            |   | -          |   | -         |          |
| Office of Multicultural Affairs                 |    | -          |   | -          |   | -          |   | -         |          |
| Physical Education Recreation & Athletics - PEI |    | -          |   | -          |   | 23,093     |   | 23,093    |          |
| Provost's Office                                |    | -          |   | -          |   | -          |   | -         |          |
| STEM Education Center                           |    | 559.141    |   | 687,234    |   | 946,599    |   | 259,365   | 38%      |
| Student Development & Counseling                |    | 1,252      |   | -          |   | -          |   | -         | 56,6     |
|                                                 |    | 819,036    |   | 862,081    |   | 1,287,722  |   | 425,641   | 49%      |
| Total                                           | Ś  | 24.219.004 | Ś | 23.696.740 | Ś | 33.618.813 | Ś | 9.922.073 | 42%      |
|                                                 | r  | .,,        | т | ,,         | Ŧ |            | т | -,,-,0    | /0       |