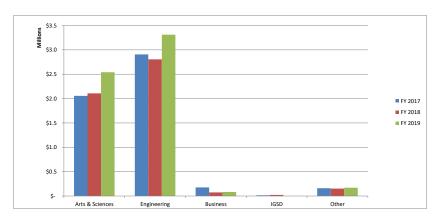

## Externally Recovered Indirect Costs

|                                                 |    | FY 2017    |   | FY 2018    |   | FY 2019    |   | \$ Change | % Change |
|-------------------------------------------------|----|------------|---|------------|---|------------|---|-----------|----------|
|                                                 |    |            |   |            |   |            |   |           |          |
| Arts & Sciences                                 |    |            |   |            |   |            |   |           |          |
| Biology and Biotechnology                       | \$ | 1,247,293  | Ş | 1,469,197  | Ş | 1,251,216  | Ş | (217,981) | -15%     |
| Chemistry and Biochemistry                      |    | 1,624,868  |   | 1,596,653  |   | 1,480,672  |   | (115,981) | -7%      |
| Computer Science                                |    | 2,993,952  |   | 3,073,162  |   | 5,723,993  |   | 2,650,831 | 86%      |
| Humanities                                      |    | 175,450    |   | 330,493    |   | 89,938     |   | (240,555) | -73%     |
| Mathematics                                     |    | 970,620    |   | 1,197,983  |   | 986,975    |   | (211,008) | -18%     |
| Physics                                         |    | 586,455    |   | 671,673    |   | 3,103,606  |   | 2,431,933 | 362%     |
| Social Science                                  |    | 292,521    |   | 369,489    |   | 1,348,652  |   | 979,163   | 265%     |
|                                                 |    | 7,891,159  |   | 8,708,650  |   | 13,985,052 |   | 5,276,402 | 61%      |
| Engineering                                     |    |            |   |            |   |            |   |           |          |
| Biomedical Engineering                          |    | 2,181,078  |   | 2,743,447  |   | 2,625,387  |   | (118,060) | -4%      |
| Chemical Engineering                            |    | 1,534,631  |   | 1,382,627  |   | 1,475,997  |   | 93,370    | 7%       |
| Civil Engineering                               |    | 464,869    |   | 444,795    |   | 227,460    |   | (217,335) | -49%     |
| Electrical and Computer Engineering             |    | 2,216,294  |   | 2,092,077  |   | 1,305,627  |   | (786,450) | -38%     |
| Fire Protection Engineering                     |    | 1,394,916  |   | 285,028    |   | 356,896    |   | 71,868    | 25%      |
| Mechanical Engineering                          |    | 7,103,910  |   | 6,852,530  |   | 12,042,320 |   | 5,189,790 | 76%      |
|                                                 |    | 14,895,698 |   | 13,800,504 |   | 18,033,687 |   | 4,233,183 | 31%      |
| Business                                        |    |            |   |            |   |            |   |           |          |
| School of Business                              |    | 570,531    |   | 260,115    |   | 312,352    |   | 52,237    | 20%      |
|                                                 |    |            |   |            |   | ,          |   | ,         |          |
| IGSD                                            |    |            |   |            |   |            |   |           |          |
| Interdisciplinary and Global Studies Division   |    | 42,580     |   | 65,390     |   | -          |   | (65,390)  | -100%    |
| Other                                           |    |            |   |            |   |            |   |           |          |
| Corporate and Professional Education - CPE Cc   |    | 63,416     |   | 59,561     |   | 67,152     |   | 7,591     | 13%      |
| Associate Provost                               |    | -          |   | -          |   | -          |   | -         |          |
| Computing and Communications Center             |    | -          |   | -          |   | -          |   | -         |          |
| Corporate and Foundation Relations              |    | 3,464      |   | -          |   | -          |   | -         |          |
| Dean of Graduate Studies                        |    | 102,208    |   | 80,269     |   | 135,456    |   | 55,187    | 69%      |
| Dean of Students Office                         |    | -          |   | 3,796      |   | 74,925     |   | 71,129    | 1874%    |
| Dean of Undergraduate Studies                   |    | -          |   | 6,021      |   | -          |   | (6,021)   | -100%    |
| Talent and Human Resources                      |    | 89.555     |   | 25,200     |   | (1,298)    |   | (26,498)  | -105%    |
| Intellectual Property and Innovation            |    | -          |   | -          |   | 41,795     |   | 41,795    |          |
| Library Operations                              |    |            |   |            |   | -          |   | -         |          |
| Office of Multicultural Affairs                 |    | -          |   | -          |   | -          |   | -         |          |
| Physical Education Recreation & Athletics - PEI |    | -          |   | -          |   | 23,093     |   | 23,093    |          |
| Provost's Office                                |    | -          |   | -          |   | -          |   | -         |          |
| STEM Education Center                           |    | 559.141    |   | 687,234    |   | 946,599    |   | 259,365   | 38%      |
| Student Development & Counseling                |    | 1,252      |   | -          |   | -          |   | -         | 56,6     |
|                                                 |    | 819,036    |   | 862,081    |   | 1,287,722  |   | 425,641   | 49%      |
| Total                                           | Ś  | 24.219.004 | Ś | 23.696.740 | Ś | 33.618.813 | Ś | 9.922.073 | 42%      |
|                                                 | r  | .,,        | т | ,,         | Ŧ |            | т | -,,-,0    | /0       |

|                                                  | FY 2017      | FY 2018      | FY 2019      | \$ Change  | % Change |
|--------------------------------------------------|--------------|--------------|--------------|------------|----------|
|                                                  |              |              |              |            |          |
| Arts & Sciences                                  |              |              |              |            |          |
| o, o,                                            | 380,450      | \$ 432,905   |              |            |          |
| Chemistry and Biochemistry                       | 489,184      | 481,588      | 439,368      | (42,220)   |          |
| Computer Science                                 | 738,249      | 669,941      | 1,057,708    | 387,767    | 58%      |
| Humanities                                       | 31,294       | 38,228       | 23,873       | (14,355)   |          |
| Mathematics                                      | 228,497      | 281,555      | 243,538      | (38,017)   | -14%     |
| Physics                                          | 120,385      | 98,017       | 100,040      | 2,023      | 2%       |
| Social Science                                   | 68,651       | 105,880      | 304,170      | 198,290    | 187%     |
| _                                                | 2,056,710    | 2,108,114    | 2,540,881    | 432,767    | 21%      |
| Engineering                                      |              |              |              |            |          |
| Biomedical Engineering                           | 432,894      | 568,475      | 576,819      | 8,344      | 1%       |
| Chemical Engineering                             | 264,030      | 287,055      | 354,747      | 67,692     | 24%      |
| Civil Engineering                                | 82,857       | 98,666       | 26,325       | (72,341)   | -73%     |
| Electrical and Computer Engineering              | 509,709      | 458,599      | 340,749      | (117,850)  | -26%     |
| Fire Protection Engineering                      | 409,436      | 84,201       | 115,059      | 30,858     | 37%      |
| Mechanical Engineering                           | 1,207,238    | 1,307,883    | 1,897,678    | 589,795    | 45%      |
|                                                  | 2,906,164    | 2,804,879    | 3,311,377    | 506,498    | 18%      |
| Business                                         |              |              |              |            |          |
| School of Business                               | 176,091      | 73,906       | 83,404       | 9,498      | 13%      |
| IGSD                                             |              |              |              |            |          |
| Interdisciplinary and Global Studies Division    | 15,092       | 22,866       | -            | (22,866)   | -100%    |
| Other                                            |              |              |              |            |          |
| Corporate and Professional Education - CPE Co    | 23,024       | 21,624       | 24,380       | 2,756      | 13%      |
| Associate Provost                                |              |              | -            | -          |          |
| Computing and Communications Center              | -            |              | -            | -          |          |
| Corporate and Foundation Relations               | -            | -            | -            | -          |          |
| Dean of Graduate Studies                         | -            | 5,700.00     | -            | (5,700)    | -100%    |
| Dean of Students Office                          | -            | -            | -            | (3,700)    | 100/0    |
| Dean of Undergraduate Studies                    | -            | -            | -            | -          |          |
| Talent and Human Resources                       | -            | -            | -            | -          |          |
| Intellectual Property and Innovation             |              |              | 3,262        | 3,262      |          |
| Library Operations                               | -            | -            | -            | -          |          |
| Office of Multicultural Affairs                  |              |              |              |            |          |
| Physical Education Recreation & Athletics - PERA |              |              |              |            |          |
| Provost's Office                                 | _            |              | -            |            |          |
| STEM Education Center                            | -<br>136,502 | -            | - 142.751    | 17.061     | 14%      |
| Student Development & Counseling                 | 136,502      | 125,690      | 142,751      | 17,061     | 14%      |
|                                                  | 159,526      | - 153,014    | 170,393      | 17,379     | 11%      |
| Total                                            | 5,313,583    | \$ 5,162,779 | \$ 6,106,055 | \$ 943,276 | 18%      |
|                                                  | , 3,313,383  | ə 3,102,779  | \$ 6,106,055 | \$ 943,276 | 10%      |